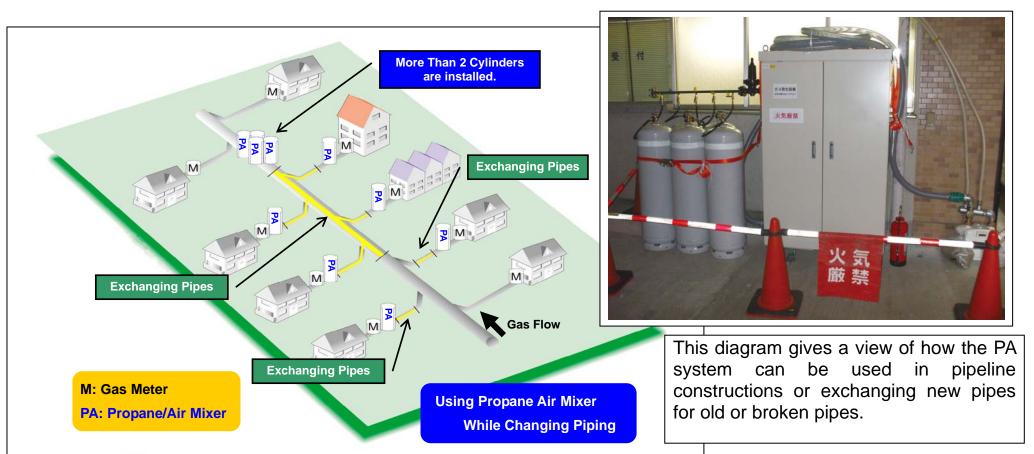

#### **Operation**

Our Propane/Air Mixer system uses propane from a cylinder, bank of cylinders or tank and through a process of regulation enters the venturi where it draws in air though the air intake at exactly the precise level, this air mixes with the propane and is passed on to a cushion tank—from this tank the mixed gas is drawn out to the appliances via a second stage regulator.

The complete process is meticulously controlled by a number of components which give safety and control to the system — over pressure shut off, open-close valve controller ensuring a smooth, safe and consistent supply.