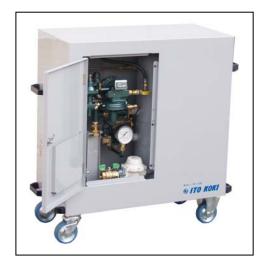

#### **Operation**

Our Propane/Air Mixer system uses propane from a cylinder, bank of cylinders or tank and through a process of regulation enters the venturi where it draws in air though the air intake at exactly the precise level, this air mixes with the propane and is passed on to a cushion tank—from this tank the mixed gas is drawn out to the appliances via a second stage regulator.

The complete process is meticulously controlled by a number of components which give safety and control to the system — over pressure shut off, open-close valve controller ensuring a smooth, safe and consistent supply.

## Specification

| Model           |                          | PA-4                            | Model           |                          | PA-8                            | Model           |                          | PA-30                           |
|-----------------|--------------------------|---------------------------------|-----------------|--------------------------|---------------------------------|-----------------|--------------------------|---------------------------------|
| Generated Gas   |                          | 12A<br>(Propane Air Mixed Gas)  | Generated Gas   |                          | 12A<br>(Propane Air Mixed Gas)  | Generated Gas   |                          | 12A<br>(Propane Air Mixed Gas)  |
| Resource Gas    |                          | LP Gas<br>(Propane 95%)         | Resource Gas    |                          | LP Gas<br>(Propane 95%)         | Resource Gas    |                          | LP Gas<br>(Propane 95%)         |
| Mixed<br>Gas    | Max.<br>Capacity         | 4m³∕h                           | Mixed<br>Gas    | Max.<br>Capacity         | 8m³∕h                           | Mixed<br>Gas    | Max.<br>Capacity         | 30m³∕h                          |
|                 | Total Calorific<br>Value | 58.6MJ∕m³                       |                 | Total Calorific<br>Value | 58.6MJ∕m³                       |                 | Total Calorific<br>Value | 58.6MJ∕m³                       |
| Outlet Pressure |                          | 1.5 ~ 2.5 kPa<br>(15 ~ 25 mbar) | Outlet Pressure |                          | 1.5 ~ 2.5 kPa<br>(15 ~ 25 mbar) | Outlet Pressure |                          | 1.5 ~ 2.5 kPa<br>(15 ~ 25 mbar) |
| Weight          |                          | About 25 kg                     | Weight          |                          | About 50 kg                     | Weight          |                          | About 150 kg                    |
| Dimensions      |                          | W 600 x H 700<br>x D 380        | Dimensions      |                          | W 780 x H 884<br>x D 390        | Dimensions      |                          | W 1600 x H 1050<br>x D 630      |