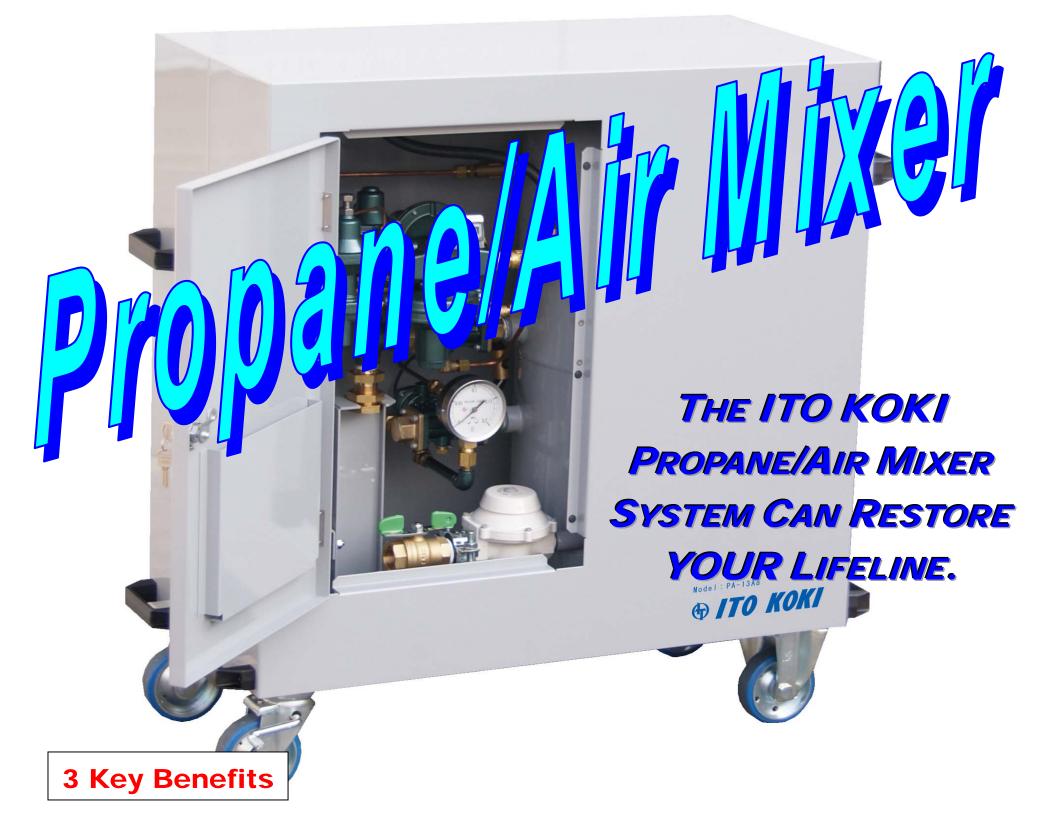

# If the Natural Gas Supply Fails or is Cut Due To:

### Earthquakes, Terrorism, Accident-Digging/Drilling, Maintenance

- GENERATES SNG USING AIR PRESSURE AND LPG (PROPANE GAS)
- Does Not Require Any External Power Source such as Electricity
- SAFETY DEVICES ENSURE TOTAL SECURITY OF THE SYSTEM