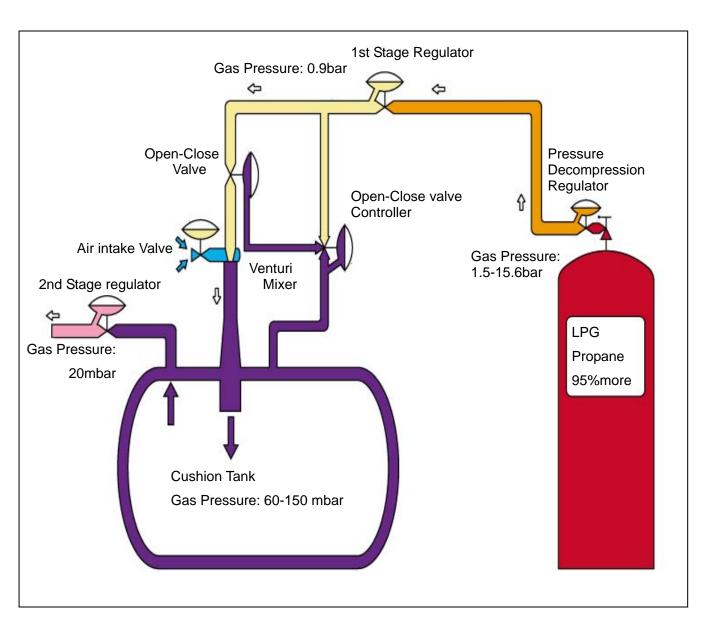

#### **Operation**

Our Propane/Air Mixer system uses propane from a cylinder, bank of cylinders or tank and through a process of regulation enters the venturi where it draws in air though the air intake at exactly the precise level, this air mixes with the propane and is passed on to a cushion tank—from this tank the mixed gas is drawn out to the appliances via a second stage regulator.

The complete process is meticulously controlled by a number of components which give safety and control to the system — over pressure shut off, open-close valve controller ensuring a smooth, safe and consistent supply.