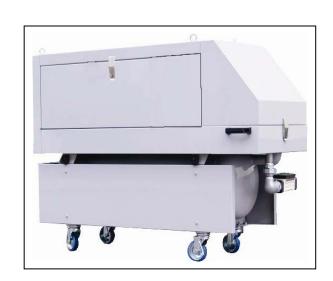

## Specification

| Model           |                          | PA-4                            | Model           |                          | PA-8                            | Model           |                          | PA-30                           |
|-----------------|--------------------------|---------------------------------|-----------------|--------------------------|---------------------------------|-----------------|--------------------------|---------------------------------|
| Generated Gas   |                          | 12A<br>(Propane Air Mixed Gas)  | Generated Gas   |                          | 12A<br>(Propane Air Mixed Gas)  | Generated Gas   |                          | 12A<br>(Propane Air Mixed Gas)  |
| Resource Gas    |                          | LP Gas<br>(Propane 95%)         | Resource Gas    |                          | LP Gas<br>(Propane 95%)         | Resource Gas    |                          | LP Gas<br>(Propane 95%)         |
| Mixed<br>Gas    | Max.<br>Capacity         | 4m³∕h                           | Mixed<br>Gas    | Max.<br>Capacity         | 8m³∕h                           | Mixed<br>Gas    | Max.<br>Capacity         | 30m³∕h                          |
|                 | Total Calorific<br>Value | 58.6MJ∕m³                       |                 | Total Calorific<br>Value | 58.6MJ∕m³                       |                 | Total Calorific<br>Value | 58.6MJ∕m³                       |
| Outlet Pressure |                          | 1.5 ~ 2.5 kPa<br>(15 ~ 25 mbar) | Outlet Pressure |                          | 1.5 ~ 2.5 kPa<br>(15 ~ 25 mbar) | Outlet Pressure |                          | 1.5 ~ 2.5 kPa<br>(15 ~ 25 mbar) |
| Weight          |                          | About 25 kg                     | Weight          |                          | About 50 kg                     | Weight          |                          | About 150 kg                    |
| Dimensions      |                          | W 600 x H 700<br>x D 380        | Dimensions      |                          | W 780 x H 884<br>x D 390        | Dimensions      |                          | W 1600 x H 1050<br>x D 630      |